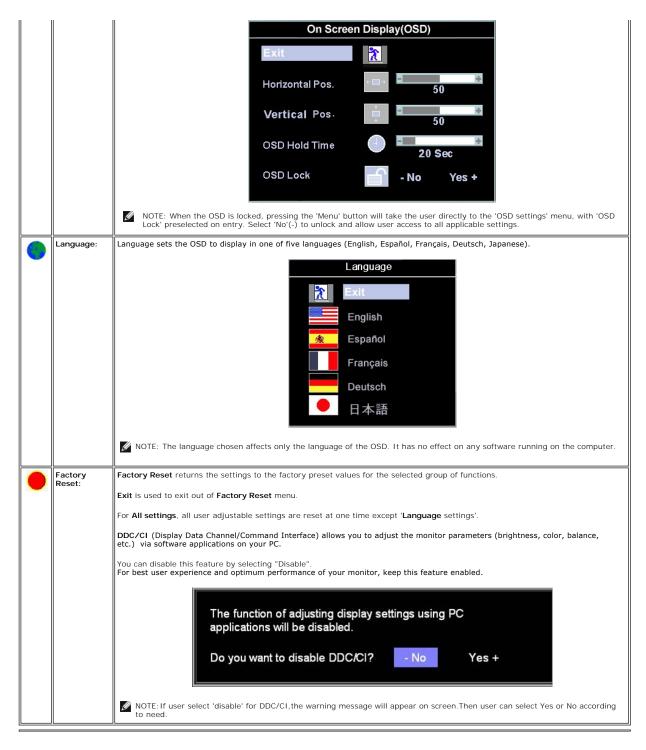

## Using the OSD

Connecting Your Monitor Using the Front Panel Buttons Using the OSD Using the Dell™ Soundbar (Optional)